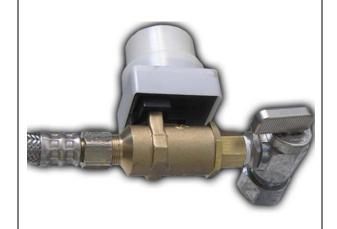

ur property:

- 3/8" Motorized Ball Valve installed on water inlet.
- Water sensor is placed on the floor.
- Control Unit is mounted with screws or Velcro (included).
- Optional Power Sources: AC & (4) AA Batteries, or Batteries alone!

### **Technical Specifications:**

- UL listed class 2 wall adaptor, 115AC/9VDC
- UPC listed Motorized Ball Valve: CNC machined.
- Motor operates at 6VDC.
- Signal Output: 1 Normally Open, 24 Volt / 2 amp rated
- Motorized Ball Valve: CNC machined with compression fittings.
- Rated 0-180 PSL Max 250 PSL Solid brass. AB1953, UPC, CUPC, NSF61 cert.
- Rated 32-212 degrees F
- Sensor: 1.25 X 7.5 inch, double sided. Additional sensors may be added in series.
- Alarm: Beeping with Mute button.

# Dishwasher, Ice Maker and Toilet FS3/8C 3/8" Compression Fittings



### **FloodStop Product Lineup:**

FS3/4H-90 Washing Machine (Hose Fittings)
FS3/4H Washing Machine (Hose Fittings)
FS3/4NPT Water Heater 3/4" (MIP X FIP)
FS3/4C Water Heater (3/4" Compression)
FS100NPT Water Heater (1.00" (MIP X FIP)
FS125NPT Water Heater (1.25" (MIP X FIP)
FS1/2NPT Water Heater 1/2" (MIP X FIP)
FS3/8C Dishwasher, Toilet (3/8" Compression)
FS3/8CD Sink (3/8" Compression)
FS1/4C Ice Maker (1/4" Compression)