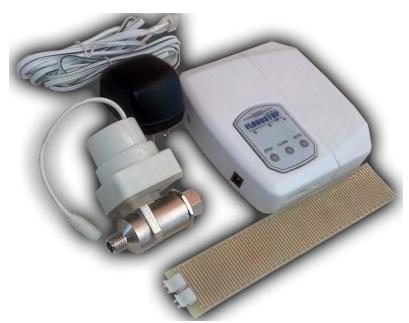

# FLOODSTOR. Stop Flood Damage Before It Really Starts!

FloodStop FS3/8C is a point of use, leak detection and automatic water shut-off system designed for residential and commercial dwellings. The FS3/8C uses a Motorized Ball Valve to automatically shut off the water supply whenever your dishwasher, icemaker, toilet, water filter or supply line leaks.

# Kit includes everything you need to protect your property:

- 3/8" Motorized Ball Valve installed on water inlet.
- Water sensor is placed on the floor.
- Control Unit is mounted with screws or Velcro (included).
- Optional Power Sources: AC & (4) AA Batteries, or Batteries alone!

### **Technical Specifications:**

- UL listed class 2 wall adaptor, 115AC/9VDC
- UPC listed Motorized Ball Valve: CNC machined.
- Motor operates at 6VDC.
- Signal Output: 1 Normally Open, 24 Volt / 2 amp rated
- Motorized Ball Valve: CNC machined with compression fittings.
- Rated 0-180 PSL Max 250 PSL Solid brass. AB1953, UPC, CUPC, NSF61 cert.
- Rated 32-212 degrees F
- Sensor: 1.25 X 7.5 inch, double sided. Additional sensors may be added in series.
- Alarm: Beeping with Mute button.